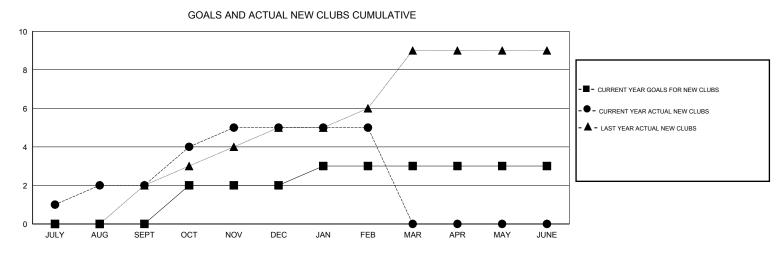

## GMT: V S Kukreja

| LOCATION INDIA |
|----------------|
|----------------|

| -             |                  | Clubs            |                  |                  | Members               |                    |                                     |                    |                  |  |
|---------------|------------------|------------------|------------------|------------------|-----------------------|--------------------|-------------------------------------|--------------------|------------------|--|
|               | RESUL            | TS FOR 2015-2016 |                  |                  | RESULTS FOR 2015-2016 |                    |                                     |                    |                  |  |
| QUARTER       | NEW CLUB<br>GOAL | NEW CLUBS        | DROPPED<br>CLUBS | NET<br>GAIN/LOSS | QUARTER               | NEW MEMBER<br>GOAL | CHARTER AND<br>NEW MEMBERS<br>ADDED | DROPPED<br>MEMBERS | NET<br>GAIN/LOSS |  |
| JULY/AUG/SEPT | 0                | 2                | 0                | 2                | JULY/AUG/SEPT         | 10                 | 181                                 | 254                | -73              |  |
| OCT/NOV/DEC   | 2                | 3                | 1                | 2                | OCT/NOV/DEC           | 60                 | 164                                 | 67                 | 97               |  |
| JAN/FEB/MAR   | 1                | 0                | 0                | 0                | JAN/FEB/MAR           | 35                 | 30                                  | 13                 | 17               |  |
| APR/MAY/JUNE  | 0                | 0                | 0                | 0                | APR/MAY/JUNE          | 0                  | 0                                   | 0                  | 0                |  |