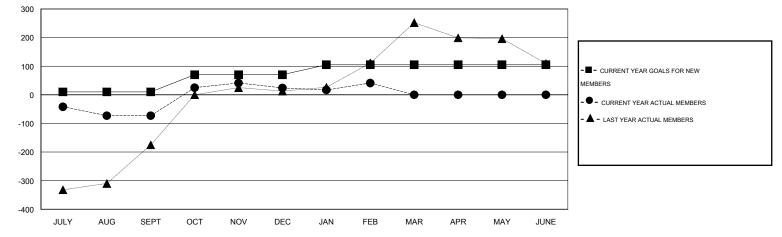

## GMT: V S Kukreja

| LOCATION INDIA |
|----------------|
|----------------|

| -             |                  | Clubs            |                  |                  | Members               |                    |                                     |                    |                  |  |
|---------------|------------------|------------------|------------------|------------------|-----------------------|--------------------|-------------------------------------|--------------------|------------------|--|
|               | RESUL            | TS FOR 2015-2016 |                  |                  | RESULTS FOR 2015-2016 |                    |                                     |                    |                  |  |
| QUARTER       | NEW CLUB<br>GOAL | NEW CLUBS        | DROPPED<br>CLUBS | NET<br>GAIN/LOSS | QUARTER               | NEW MEMBER<br>GOAL | CHARTER AND<br>NEW MEMBERS<br>ADDED | DROPPED<br>MEMBERS | NET<br>GAIN/LOSS |  |
| JULY/AUG/SEPT | 0                | 2                | 0                | 2                | JULY/AUG/SEPT         | 10                 | 181                                 | 254                | -73              |  |
| OCT/NOV/DEC   | 2                | 3                | 1                | 2                | OCT/NOV/DEC           | 60                 | 164                                 | 67                 | 97               |  |
| JAN/FEB/MAR   | 1                | 0                | 0                | 0                | JAN/FEB/MAR           | 35                 | 30                                  | 13                 | 17               |  |
| APR/MAY/JUNE  | 0                | 0                | 0                | 0                | APR/MAY/JUNE          | 0                  | 0                                   | 0                  | 0                |  |